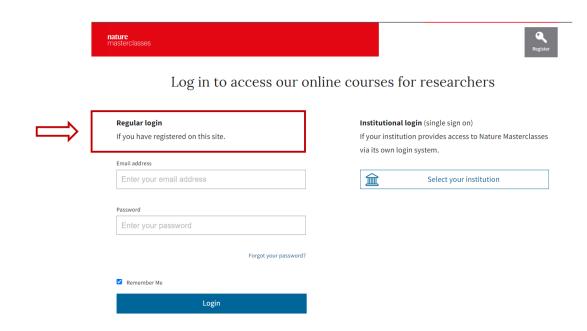

To login again, click the "Login" icon at the top right (see the picture of Step 1). On the login page, go to the "Regular login" section and type your email and password you have created when you registered. Click log in and you are ready to continue learning with us!

IMPORTANT: please **do NOT try to login** via the "Institutional login (single sign on)", since your institution has not this type of access for Nature Masterclasses.

You'll find further useful information, FAQs and contact details for our support teams on our <u>Help</u> page. We hope you enjoy the courses!