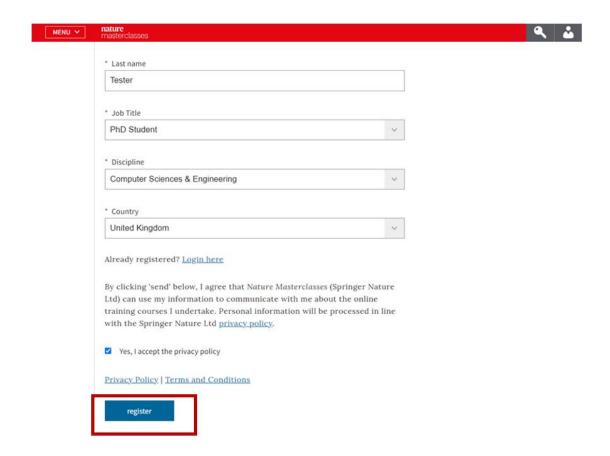

# **Step 4.**Read the Privacy Policy and tick that you accept it. Then click the "Register" button.