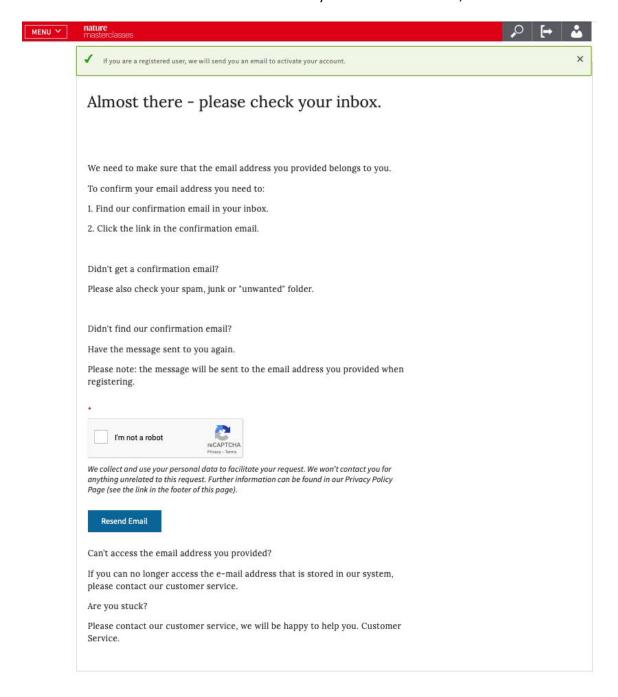

### Step 5.

This will take you to the following page, where you'll be asked to check your mail box for a confirmation email from Nature Masterclasses. If you can't find the email, click "Resend Email".