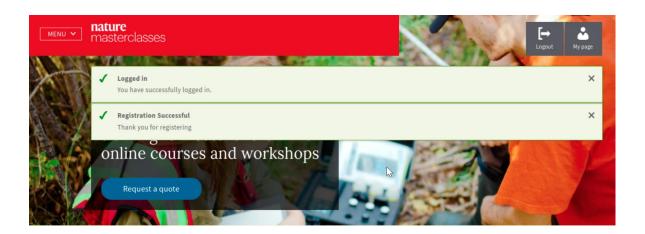

### Step 7.

The verification link will lead you back to Nature Masterclasses website where you are now automatically logged in. You are ready to visit the course pages and start learning! Note that the website will remember your connection from your institution IP for 6 months, which means that you don't connect from your institution or your institution's VPN. You can access the courses with any internet connection for the next 6 months!