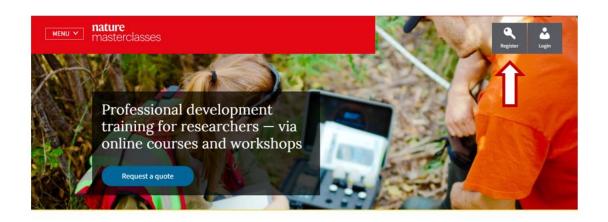

### Step 1.

Please go to https://masterclasses.nature.com/ and click the Register icon on the top right.