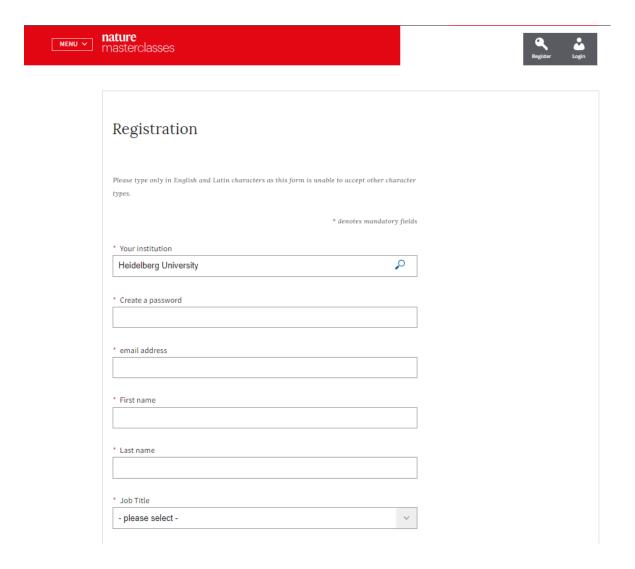

# Step 3.

Create your preferred password and confirm it. Complete the rest of the form with your personal information