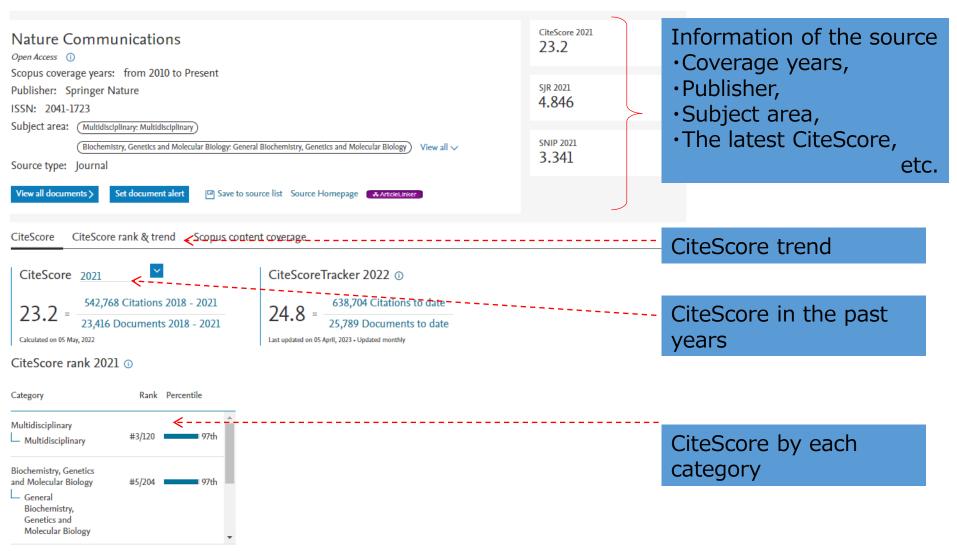

## How to search the TOP10% ranked journals $(3/3)_{\intercal}$

#### Source details